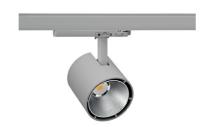

## Spotlight LED

Track mounted LED spotlight. Aluminium housing. Ceiling base installation possible. Available in white, black and grey. Any RAL palette colour available on enquiry. Reflector beams available: 15°, 23°, 38°, 45° and 60°. Maximum power is 31W.