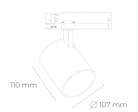

## **LUMINAIRE**

Weight 0.7 [kg]

Protection rating IP, IK, class IP 20, IK 01,

Luminaire colour GREY

Cover Plastic

Operating voltage 220-240V 50-60Hz Note: All data are typical values. Tolerance of measurements +/-10% System features may change with product improvements due to technical advances.