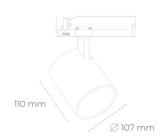

## Spotlight LED

Track mounted LED spotlight. Aluminium housing. Ceiling base installation possible. Available in white, black and grey. Any RAL palette colour available on enquiry. Reflector beams available: 15°, 23°, 38°, 45° and 60°. Maximum power is 31W.

## LUMINAIRE

Weight 0,7 [kg]

Protection rating IP , IK , class IP 20, IK 1,

Luminaire colour GREY

Cover Plastic

Operating voltage 220-240V 50-60Hz

Note: All data are typical values. Tolerance of measurements +/-10% System features may change with product improvements due to technical advances.