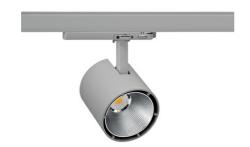

## Spotlight LED

Track mounted LED spotlight. Aluminium housing. Ceiling base installation possible. Available in white, black and grey. Any RAL palette colour available on enquiry. Reflector beams available: 15°, 23°, 38°, 45° and 60°. Maximum power is 31W.

## LUMINAIRE

Weight 0,7 [kg]

Protection rating IP , IK , class IP 20, IK 1,

Luminaire colour GREY

Cover Plastic

Operating voltage 220-240V 50-60Hz

Note: All data are typical values. Tolerance of measurements +/-10% System features may change with product improvements due to technical advances.