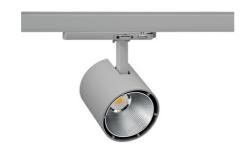

## Spotlight LED

Track mounted LED spotlight. Aluminium housing. Ceiling base installation possible. Available in white, black and grey. Any RAL palette colour available on enquiry. Reflector beams available: 15°, 23°, 38°, 45° and 60°. Maximum power is 31W

## SPOTLIGHT LIDER A 927 19W 23° GREY | ON/OFF

Article number: N004-K0001-RF927-H5-G23-ZE51\_500-S1-###

| LED                  | COB        |
|----------------------|------------|
| Light colour         | 2700 [K]   |
| CRI                  | 80         |
| Led chip flux        | 2222 [lm]  |
| Luminous flux        | 1999 [lm]  |
| System power         | 19 [W]     |
| Luminaire Efficiency | 105 [lm/W] |
| Beam angle           | 23°        |
| Controller           | ON/OFF     |
| MacAdam              | 3 SDCM     |