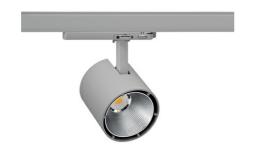

## Spotlight LED

Track mounted LED spotlight. Aluminium housing. Ceiling base installation possible. Available in white, black and grey. Any RAL palette colour available on enquiry. Reflector beams available: 15°, 23°, 38°, 45° and 60°. Maximum power is 31W