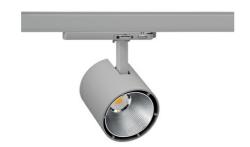

## SPOTLIGHT LIDER A 927 19W 15° GREY | ON/OFF

Article number: N004-K0001-RF927-H5-G15-ZE51\_500-S1-###

| LED                  | COB        |
|----------------------|------------|
| Light colour         | 2700 [K]   |
| CRI                  | 80         |
| Led chip flux        | 2222 [lm]  |
| Luminous flux        | 1999 [lm]  |
| System power         | 19 [W]     |
| Luminaire Efficiency | 105 [lm/W] |
| Beam angle           | 15°        |
| Controller           | ON/OFF     |
| MacAdam              | 3 SDCM     |

## Spotlight LED

Track mounted LED spotlight. Aluminium housing. Ceiling base installation possible. Available in white, black and grey. Any RAL palette colour available on enquiry. Reflector beams available: 15°, 23°, 38°, 45° and 60°. Maximum power is 31W

## LUMINAIRE

Weight 0,7 [kg]

Protection rating IP , IK , class IP 20, IK 1,

Luminaire colour GREY

Cover Plastic

Operating voltage 220-240V 50-60Hz

Note: All data are typical values. Tolerance of measurements +/-10% System features may change with product improvements due to technical advances.