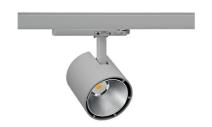

## **Spotlight LED**

Track mounted LED spotlight. Aluminium housing. Ceiling base installation possible. Available in white, black and grey. Any RAL palette colour available on enquiry. Reflector beams available: 15°, 23°, 38°, 45° and 60°. Maximum power is 31W.

## **LUMINAIRE**

Weight 0.7 [kg]

Protection rating IP, IK, class IP 20, IK 01,

Luminaire colour GREY

Plastic

220-240V 50-Operating voltage 60Hz

Note: All data are typical values. Tolerance of measurements +/-10% System features may change with product improvements due to technical advances.