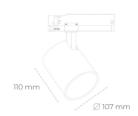

## **LUMINAIRE**

Weight 0.7 [kg]

Protection rating IP, IK, class IP 20, IK 01,

Luminaire colour GREY

Plastic

220-240V 50-Operating voltage 60Hz

Note: All data are typical values. Tolerance of measurements +/-10% System features may change with product improvements due to technical advances.