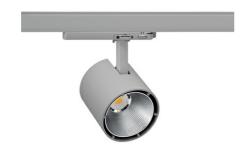

## Spotlight LED

Track mounted LED spotlight. Aluminium housing. Ceiling base installation possible. Available in white, black and grey. Any RAL palette colour available on enquiry. Reflector beams available: 15°, 23°, 38°, 45° and 60°. Maximum power is 31W

## SPOTLIGHT LIDER A 850 23W 60° GREY | ON/OFF

Article number: N004-K0001-RF850-H5-G60-ZE51\_600-S1-###

| LED                  | COB        |
|----------------------|------------|
| Light colour         | 5000 [K]   |
| CRI                  | 80         |
| Led chip flux        | 3475 [lm]  |
| Luminous flux        | 3127 [lm]  |
| System power         | 23 [W]     |
| Luminaire Efficiency | 136 [lm/W] |
| Beam angle           | 60°        |
| Controller           | ON/OFF     |
| MacAdam              | 3 SDCM     |