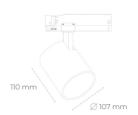

## **LUMINAIRE**

Weight 0.7 [kg]

Protection rating IP , IK , class IP 20, IK 01,

Luminaire colour GREY

Cover Plastic

Operating voltage 220-240V 50-60Hz Note: All data are typical values. Tolerance of measurements +/-10% System features may change with product improvements due to technical advances.