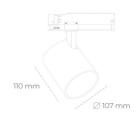

## **LUMINAIRE**

Weight 0.7 [kg]

Protection rating IP, IK, class IP 20, IK 01,

Luminaire colour GREY

Cover Plastic

220-240V 50-Operating voltage 60Hz

Note: All data are typical values. Tolerance of measurements +/-10% System features may change with product improvements due to technical advances.