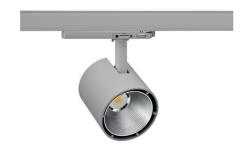

## SPOTLIGHT LIDER A 850 21W 45° GREY | ON/OFF

Article number: N004-K0001-RF850-H5-G45-ZE51\_550-S1-###

| LED                  | COB        |
|----------------------|------------|
| Light colour         | 5000 [K]   |
| CRI                  | 80         |
| Led chip flux        | 3185 [lm]  |
| Luminous flux        | 2866 [lm]  |
| System power         | 21 [W]     |
| Luminaire Efficiency | 136 [lm/W] |
| Beam angle           | 45°        |
| Controller           | ON/OFF     |
| MacAdam              | 3 SDCM     |

## Spotlight LED

Track mounted LED spotlight. Aluminium housing. Ceiling base installation possible. Available in white, black and grey. Any RAL palette colour available on enquiry. Reflector beams available: 15°, 23°, 38°, 45° and 60°. Maximum power is 31W

## LUMINAIRE

Weight 0,7 [kg]

Protection rating IP, IK, class IP 20, IK 1,

Luminaire colour GREY

Cover Plastic

Operating voltage 220-240V 50-60Hz

Note: All data are typical values. Tolerance of measurements +/-10% System features may change with product improvements due to technical advances.