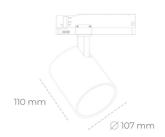

## Spotlight LED

Track mounted LED spotlight. Aluminium housing. Ceiling base installation possible. Available in white, black and grey. Any RAL palette colour available on enquiry. Reflector beams available: 15°, 23°, 38°, 45° and 60°. Maximum power is 31W

## LUMINAIRE

Weight 0,7 [kg]

Protection rating IP, IK, class IP 20, IK 1,

Luminaire colour GREY

Cover Plastic

Operating voltage 220-240V 50-60Hz

Note: All data are typical values. Tolerance of measurements +/-10% System features may change with product improvements due to technical advances.