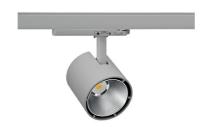

## **Spotlight LED**

Track mounted LED spotlight. Aluminium housing. Ceiling base installation possible. Available in white, black and grey. Any RAL palette colour available on enquiry. Reflector beams available: 15°, 23°, 38°, 45° and 60°. Maximum power is 31W.