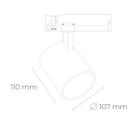

## LUMINAIRE

Weight 0.7 [kg]

Protection rating IP, IK, class IP 20, IK 01,

Luminaire colour GREY

Cover Plastic

Operating voltage 220-240V 50-60Hz