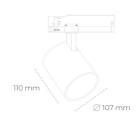

## **LUMINAIRE**

Weight 0.7 [kg]

Protection rating IP , IK , class IP 20, IK 01,

Luminaire colour GREY

Cover Plastic

Operating voltage 220-240V 50-60Hz Note: All data are typical values. Tolerance of measurements +/-10% System features may change with product improvements due to technical advances.