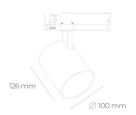

## LUMINAIRE

Weight 0.7 [kg]

Protection rating IP , IK , class IP 20, IK 01,

Luminaire colour GREY

Cover Plastic

Operating voltage 220-240V 50-60Hz System features may change with product improvements due to technical advances.