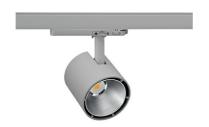

## SPOTLIGHT LIDER A 840 21W 60° GREY | ON/OFF

Article number: N004-K0001-RF840-H5-G60-ZE51\_550-S1-###

Track mounted LED spotlight. Aluminium housing. Ceiling base installation possible. Available in white, black and grey. Any

Note: All data are typical values. Tolerance of measurements +/-10%

RAL palette colour available on enquiry. Reflector beams available: 15°, 23°, 38°, 45° and 60°. Maximum power is 31W.

**Spotlight LED** 