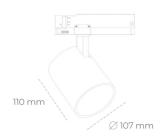

## Spotlight LED

Track mounted LED spotlight. Aluminium housing. Ceiling base installation possible. Available in white, black and grey. Any RAL palette colour available on enquiry. Reflector beams available: 15°, 23°, 38°, 45° and 60°. Maximum power is 31W.

## LUMINAIRE

Weight 0,7 [kg]

Protection rating IP, IK, class IP 20, IK 1,

Luminaire colour GREY

Cover Plastic

Operating voltage 220-240V 50-60Hz

Note: All data are typical values. Tolerance of measurements +/-10% System features may change with product improvements due to technical advances.