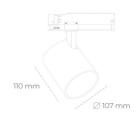

## **LUMINAIRE**

Weight 0.7 [kg]

Protection rating IP , IK , class IP 20, IK 01,

Luminaire colour GREY

Cover Plastic

Operating voltage 220-240V 50-60Hz Note: All data are typical values. Tolerance of measurements +/-10% System features may change with product improvements due to technical advances.