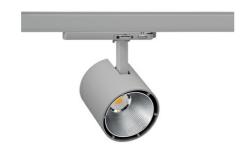

## SPOTLIGHT LIDER A 840 25W 23° GREY | ON/OFF

Article number: N004-K0001-RF840-H5-G23-ZE51\_650-S1-###

| LED                  | COB        |
|----------------------|------------|
| Light colour         | 4000 [K]   |
| CRI                  | 80         |
| Led chip flux        | 3690 [lm]  |
| Luminous flux        | 3321 [lm]  |
| System power         | 25 [W]     |
| Luminaire Efficiency | 133 [lm/W] |
| Beam angle           | 23°        |
| Controller           | ON/OFF     |
| MacAdam              | 3 SDCM     |

## Spotlight LED

Track mounted LED spotlight. Aluminium housing. Ceiling base installation possible. Available in white, black and grey. Any RAL palette colour available on enquiry. Reflector beams available: 15°, 23°, 38°, 45° and 60°. Maximum power is 31W

## LUMINAIRE

Weight 0,7 [kg]

Protection rating IP , IK , class IP 20, IK 1,

Luminaire colour GREY

Cover Plastic

Operating voltage 220-240V 50-60Hz

Note: All data are typical values. Tolerance of measurements +/-10% System features may change with product improvements due to technical advances.