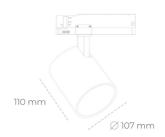

## LUMINAIRE

Weight 0,7 [kg]

Protection rating IP , IK , class IP 20, IK 1,

Luminaire colour GREY

Cover Plastic

Operating voltage 220-240V 50-60Hz

Note: All data are typical values. Tolerance of measurements +/-10% System features may change with product improvements due to technical advances.