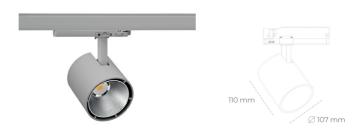

#### Spotlight LED

Track mounted LED spotlight. Aluminium housing. Ceiling base installation possible. Available in white, black and grey. Any RAL palette colour available on enquiry. Reflector beams available: 15°, 23°, 38°, 45° and 60°. Maximum power is 31W.