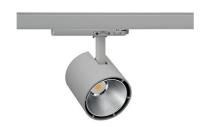

## **Spotlight LED**

Track mounted LED spotlight. Aluminium housing. Ceiling base installation possible. Available in white, black and grey. Any RAL palette colour available on enquiry. Reflector beams available: 15°, 23°, 38°, 45° and 60°. Maximum power is 31W.