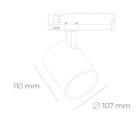

## **LUMINAIRE**

Weight 0.7 [kg]

Protection rating IP, IK, class IP 20, IK 01,

Luminaire colour GREY

Cover Plastic

Operating voltage 220-240V 50-60Hz Note: All data are typical values. Tolerance of measurements +/-10% System features may change with product improvements due to technical advances.