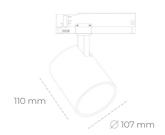

## LUMINAIRE

Weight 0,7 [kg]

Protection rating IP , IK , class IP 20, IK 1,

Luminaire colour GREY

Cover Plastic

Operating voltage 220-240V 50-60Hz

Note: All data are typical values. Tolerance of measurements +/-10% System features may change with product improvements due to technical advances.