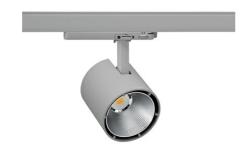

## Spotlight LED

Track mounted LED spotlight. Aluminium housing. Ceiling base installation possible. Available in white, black and grey. Any RAL palette colour available on enquiry. Reflector beams available: 15°, 23°, 38°, 45° and 60°. Maximum power is 31W.