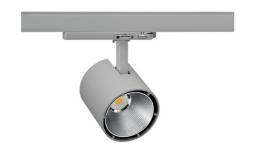

## Spotlight LED

Track mounted LED spotlight. Aluminium housing. Ceiling base installation possible. Available in white, black and grey. Any RAL palette colour available on enquiry. Reflector beams available: 15°, 23°, 38°, 45° and 60°. Maximum power is 31W

## SPOTLIGHT LIDER A 835 31W 45° GREY | ON/OFF

Article number: N004-K0001-RF835-H5-G45-ZE51\_800-S1-###

| LED                  | COB       |
|----------------------|-----------|
| Light colour         | 4000 [K]  |
| CRI                  | 80        |
| Led chip flux        | 4453 [lm] |
| Luminous flux        | 4007 [lm] |
| System power         | 31 [W]    |
| Luminaire Efficiency | [lm/W]    |
| Beam angle           | 45°       |
| Controller           | ON/OFF    |
| MacAdam              | 3 SDCM    |