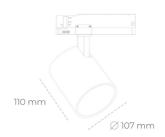

## LUMINAIRE

Weight 0,7 [kg]

Protection rating IP , IK , class IP 20, IK 1,

Luminaire colour BLACK

Cover Plastic

Operating voltage 220-240V 50-60Hz

Note: All data are typical values. Tolerance of measurements +/-10% System features may change with product improvements due to technical advances.