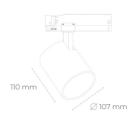

## **LUMINAIRE**

Weight 0.7 [kg]

Protection rating IP, IK, class IP 20, IK 01,

Luminaire colour GREY

Cover Plastic

Operating voltage 220-240V 50-60Hz Note: All data are typical values. Tolerance of measurements +/-10% System features may change with product improvements due to technical advances.