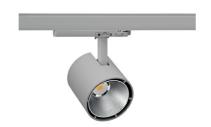

## **Spotlight LED**

Track mounted LED spotlight. Aluminium housing. Ceiling base installation possible. Available in white, black and grey. Any RAL palette colour available on enquiry. Reflector beams available: 15°, 23°, 38°, 45° and 60°. Maximum power is 31W.