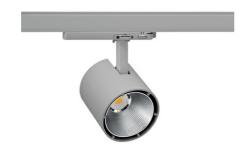

## SPOTLIGHT LIDER A 835 25W 45° GREY | ON/OFF

Article number: N004-K0001-RF835-H5-G45-ZE51\_650-S1-###

| LED                  | COB        |
|----------------------|------------|
| Light colour         | 3500 [K]   |
| CRI                  | 80         |
| Led chip flux        | 3618 [lm]  |
| Luminous flux        | 3256 [lm]  |
| System power         | 25 [W]     |
| Luminaire Efficiency | 130 [lm/W] |
| Beam angle           | 45°        |
| Controller           | ON/OFF     |
| MacAdam              | 3 SDCM     |

## Spotlight LED

Track mounted LED spotlight. Aluminium housing. Ceiling base installation possible. Available in white, black and grey. Any RAL palette colour available on enquiry. Reflector beams available: 15°, 23°, 38°, 45° and 60°. Maximum power is 31W.

## LUMINAIRE

Weight 0,7 [kg]

Protection rating IP , IK , class IP 20, IK 1,

Luminaire colour GREY

Cover Plastic

Operating voltage 220-240V 50-60Hz

Note: All data are typical values. Tolerance of measurements +/-10% System features may change with product improvements due to technical advances.