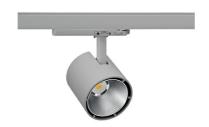

## Spotlight LED

Track mounted LED spotlight. Aluminium housing. Ceiling base installation possible. Available in white, black and grey. Any RAL palette colour available on enquiry. Reflector beams available: 15°, 23°, 38°, 45° and 60°. Maximum power is 31W.