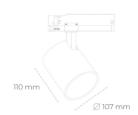

## **LUMINAIRE**

Weight 0.7 [kg]

Protection rating IP, IK, class IP 20, IK 01,

Luminaire colour GREY

Cover Plastic

Operating voltage 220-240V 50-60Hz Note: All data are typical values. Tolerance of measurements +/-10% System features may change with product improvements due to technical advances.