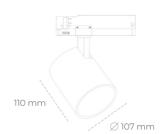

## Spotlight LED

Track mounted LED spotlight. Aluminium housing. Ceiling base installation possible. Available in white, black and grey. Any RAL palette colour available on enquiry. Reflector beams available: 15°, 23°, 38°, 45° and 60°. Maximum power is 31W.

## LUMINAIRE

Weight 0,7 [kg]

Protection rating IP , IK , class IP 20, IK 1,

Luminaire colour GREY

Cover Plastic

Operating voltage 220-240V 50-60Hz

Note: All data are typical values. Tolerance of measurements +/-10% System features may change with product improvements due to technical advances.