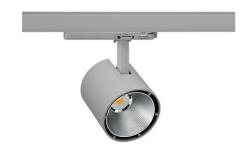

## Spotlight LED

Track mounted LED spotlight. Aluminium housing. Ceiling base installation possible. Available in white, black and grey. Any RAL palette colour available on enquiry. Reflector beams available: 15°, 23°, 38°, 45° and 60°. Maximum power is 31W.