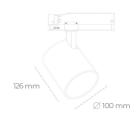

## **LUMINAIRE**

Weight 0.7 [kg]

Protection rating IP , IK , class IP 20, IK 01,

Luminaire colour GREY

Cover Plastic

Operating voltage 220-240V 50-60Hz Note: All data are typical values. Tolerance of measurements +/-10% System features may change with product improvements due to technical advances.