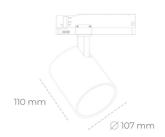

## Spotlight LED

Track mounted LED spotlight. Aluminium housing. Ceiling base installation possible. Available in white, black and grey. Any RAL palette colour available on enquiry. Reflector beams available: 15°, 23°, 38°, 45° and 60°. Maximum power is 31W.

## LUMINAIRE

Weight 0,7 [kg]

Protection rating IP, IK, class IP 20, IK 1,

Luminaire colour GREY

Cover Plastic

Operating voltage 220-240V 50-60Hz

Note: All data are typical values. Tolerance of measurements +/-10% System features may change with product improvements due to technical advances.