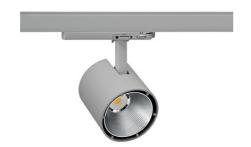

## Spotlight LED

Track mounted LED spotlight. Aluminium housing. Ceiling base installation possible. Available in white, black and grey. Any RAL palette colour available on enquiry. Reflector beams available: 15°, 23°, 38°, 45° and 60°. Maximum power is 31W.

## LUMINAIRE

Weight 0,7 [kg]

Protection rating IP, IK, class IP 20, IK 1,

Luminaire colour GREY

Cover Plastic

Operating voltage 220-240V 50-60Hz

Note: All data are typical values. Tolerance of measurements +/-10% System features may change with product improvements due to technical advances.