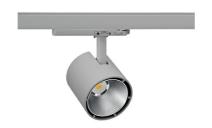

## **Spotlight LED**

Track mounted LED spotlight. Aluminium housing. Ceiling base installation possible. Available in white, black and grey. Any RAL palette colour available on enquiry. Reflector beams available: 15°, 23°, 38°, 45° and 60°. Maximum power is 31W.