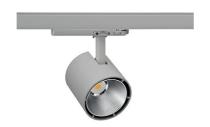

## Spotlight LED

Track mounted LED spotlight. Aluminium housing. Ceiling base installation possible. Available in white, black and grey. Any RAL palette colour available on enquiry. Reflector beams available: 15°, 23°, 38°, 45° and 60°. Maximum power is 31W.