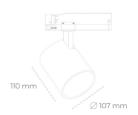

## **LUMINAIRE**

Weight 0.7 [kg]

Protection rating IP , IK , class IP 20, IK 01,

Luminaire colour GREY

Cover Plastic

Operating voltage 220-240V 50-60Hz Note: All data are typical values. Tolerance of measurements +/-10% System features may change with product improvements due to technical advances.