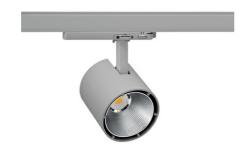

## SPOTLIGHT LIDER A 835 14W 15° GREY | ON/OFF

Article number: N004-K0001-RF835-H5-G15-ZE51\_350-S1-###

| LED                  | COB        |
|----------------------|------------|
| Light colour         | 3500 [K]   |
| CRI                  | 80         |
| Led chip flux        | 1948 [lm]  |
| Luminous flux        | 1753 [lm]  |
| System power         | 14 [W]     |
| Luminaire Efficiency | 125 [lm/W] |
| Beam angle           | 15°        |
| Controller           | ON/OFF     |
| MacAdam              | 3 SDCM     |

## Spotlight LED

Track mounted LED spotlight. Aluminium housing. Ceiling base installation possible. Available in white, black and grey. Any RAL palette colour available on enquiry. Reflector beams available: 15°, 23°, 38°, 45° and 60°. Maximum power is 31W

## LUMINAIRE

Weight 0,7 [kg]

Protection rating IP , IK , class IP 20, IK 1,

Luminaire colour GREY

Cover Plastic

Operating voltage 220-240V 50-60Hz

Note: All data are typical values. Tolerance of measurements +/-10% System features may change with product improvements due to technical advances.