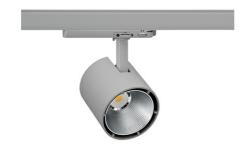

## Spotlight LED

Track mounted LED spotlight. Aluminium housing. Ceiling base installation possible. Available in white, black and grey. Any RAL palette colour available on enquiry. Reflector beams available: 15°, 23°, 38°, 45° and 60°. Maximum power is 31W.