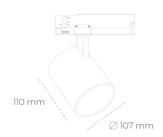

## Spotlight LED

Track mounted LED spotlight. Aluminium housing. Ceiling base installation possible. Available in white, black and grey. Any RAL palette colour available on enquiry. Reflector beams available: 15°, 23°, 38°, 45° and 60°. Maximum power is 31W.

## LUMINAIRE

Weight 0,7 [kg]

Protection rating IP , IK , class IP 20, IK 1,

Luminaire colour GREY

Cover Plastic

Operating voltage 220-240V 50-60Hz

Note: All data are typical values. Tolerance of measurements +/-10% System features may change with product improvements due to technical advances.