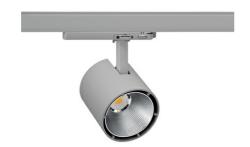

## Spotlight LED

Track mounted LED spotlight. Aluminium housing. Ceiling base installation possible. Available in white, black and grey. Any RAL palette colour available on enquiry. Reflector beams available: 15°, 23°, 38°, 45° and 60°. Maximum power is 31W

## SPOTLIGHT LIDER A 830 23W 15° GREY | ON/OFF

Article number: N004-K0001-RF830-H5-G15-ZE51\_600-S1-###

| LED                  | COB        |
|----------------------|------------|
| Light colour         | 3000 [K]   |
| CRI                  | 80         |
| Led chip flux        | 3266 [lm]  |
| Luminous flux        | 2939 [lm]  |
| System power         | 23 [W]     |
| Luminaire Efficiency | 128 [lm/W] |
| Beam angle           | 15°        |
| Controller           | ON/OFF     |
| MacAdam              | 3 SDCM     |