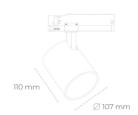

## Spotlight LED Track mounted

Track mounted LED spotlight. Aluminium housing. Ceiling base installation possible. Available in white, black and grey. Any RAL palette colour available on enquiry. Reflector beams available: 15°, 23°, 38°, 45° and 60°. Maximum power is 31W.

## **LUMINAIRE**

Weight 0.7 [kg]

Protection rating IP, IK, class IP 20, IK 01,

Luminaire colour GREY

Cover Plastic

Operating voltage 220-240V 50-60Hz Note: All data are typical values. Tolerance of measurements +/-10% System features may change with product improvements due to technical advances.