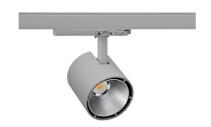

## Spotlight LED Track mounted

Track mounted LED spotlight. Aluminium housing. Ceiling base installation possible. Available in white, black and grey. Any RAL palette colour available on enquiry. Reflector beams available: 15°, 23°, 38°, 45° and 60°. Maximum power is 31W.

## **LUMINAIRE**

Weight 0.7 [kg]

Protection rating IP, IK, class IP 20, IK 01,

Luminaire colour GREY

Cover Plastic

Operating voltage 220-240V 50-60Hz Note: All data are typical values. Tolerance of measurements +/-10% System features may change with product improvements due to technical advances.