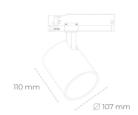

## **LUMINAIRE**

Weight 0.7 [kg]

Protection rating IP , IK , class IP 20, IK 01,

Luminaire colour GREY

Cover Plastic

Operating voltage 220-240V 50-60Hz Note: All data are typical values. Tolerance of measurements +/-10% System features may change with product improvements due to technical advances.