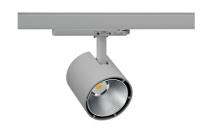

## **Spotlight LED**

Track mounted LED spotlight. Aluminium housing. Ceiling base installation possible. Available in white, black and grey. Any RAL palette colour available on enquiry. Reflector beams available: 15°, 23°, 38°, 45° and 60°. Maximum power is 31W.