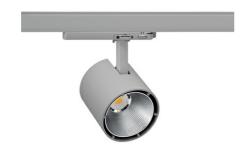

## Spotlight LED

Track mounted LED spotlight. Aluminium housing. Ceiling base installation possible. Available in white, black and grey. Any RAL palette colour available on enquiry. Reflector beams available: 15°, 23°, 38°, 45° and 60°. Maximum power is 31W.