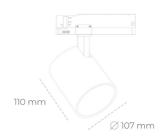

## Spotlight LED

Track mounted LED spotlight. Aluminium housing. Ceiling base installation possible. Available in white, black and grey. Any RAL palette colour available on enquiry. Reflector beams available: 15°, 23°, 38°, 45° and 60°. Maximum power is 31W

## LUMINAIRE

Weight 0,7 [kg]

Protection rating IP , IK , class IP 20, IK 1,

Luminaire colour GREY

Cover Plastic

Operating voltage 220-240V 50-60Hz

Note: All data are typical values. Tolerance of measurements +/-10% System features may change with product improvements due to technical advances.