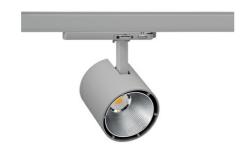

## Spotlight LED

Track mounted LED spotlight. Aluminium housing. Ceiling base installation possible. Available in white, black and grey. Any RAL palette colour available on enquiry. Reflector beams available: 15°, 23°, 38°, 45° and 60°. Maximum power is 31W

## LUMINAIRE

Weight 0,7 [kg]

Protection rating IP , IK , class IP 20, IK 1,

Luminaire colour GREY

Cover Plastic

Operating voltage 220-240V 50-60Hz

Note: All data are typical values. Tolerance of measurements +/-10% System features may change with product improvements due to technical advances.