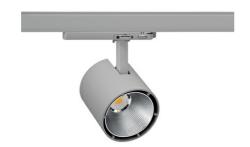

## Spotlight LED

Track mounted LED spotlight. Aluminium housing. Ceiling base installation possible. Available in white, black and grey. Any RAL palette colour available on enquiry. Reflector beams available: 15°, 23°, 38°, 45° and 60°. Maximum power is 31W