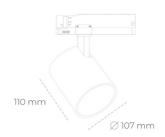

## LUMINAIRE

Weight 0,7 [kg]

Protection rating IP, IK, class IP 20, IK 1,

Luminaire colour GREY

Cover Plastic

Operating voltage 220-240V 50-60Hz

Note: All data are typical values. Tolerance of measurements +/-10% System features may change with product improvements due to technical advances.