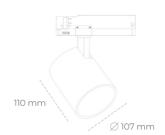

## **LUMINAIRE**

Weight 0,7 [kg]
Protection rating IP , IK , class IP 20, IK 1,
Luminaire colour GREY
Cover Plastic
Operating voltage 220-240V 50-60Hz

## Spotlight LED

Track mounted LED spotlight. Aluminium housing. Ceiling base installation possible. Available in white, black and grey. Any RAL palette colour available on enquiry. Reflector beams available: 15°, 23°, 38°, 45° and 60°. Maximum power is 31W