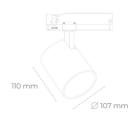

## **LUMINAIRE**

Weight 0.7 [kg]

Protection rating IP , IK , class IP 20, IK 01,

Luminaire colour GREY

Cover Plastic

Operating voltage 220-240V 50-60Hz

Note: All data are typical values. Tolerance of measurements +/-10% System features may change with product improvements due to technical advances.