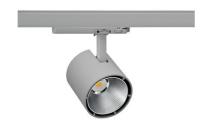

## **Spotlight LED**

Track mounted LED spotlight. Aluminium housing. Ceiling base installation possible. Available in white, black and grey. Any RAL palette colour available on enquiry. Reflector beams available: 15°, 23°, 38°, 45° and 60°. Maximum power is 31W.