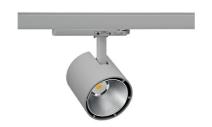

## Spotlight LED

Track mounted LED spotlight. Aluminium housing. Ceiling base installation possible. Available in white, black and grey. Any RAL palette colour available on enquiry. Reflector beams available: 15°, 23°, 38°, 45° and 60°. Maximum power is 31W.