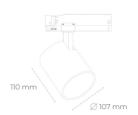

## **LUMINAIRE**

Weight 0.7 [kg]

Protection rating IP , IK , class IP 20, IK 01,

Luminaire colour GREY

Cover Plastic

Operating voltage 220-240V 50-

Note: All data are typical values. Tolerance of measurements +/-10% System features may change with product improvements due to technical advances.