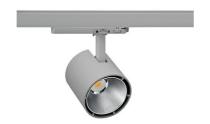

## Spotlight LED

Track mounted LED spotlight. Aluminium housing. Ceiling base installation possible. Available in white, black and grey. Any RAL palette colour available on enquiry. Reflector beams available: 15°, 23°, 38°, 45° and 60°. Maximum power is 31W.