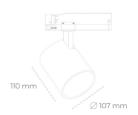

## **LUMINAIRE**

Weight 0.7 [kg]

Protection rating IP , IK , class IP 20, IK 01,

Luminaire colour GREY

Cover Plastic

Operating voltage 220-240V 50-

Note: All data are typical values. Tolerance of measurements +/-10% System features may change with product improvements due to technical advances.