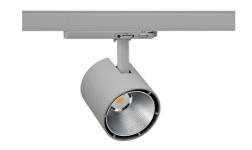

## Spotlight LED

Track mounted LED spotlight. Aluminium housing. Ceiling base installation possible. Available in white, black and grey. Any RAL palette colour available on enquiry. Reflector beams available: 15°, 23°, 38°, 45° and 60°. Maximum power is 31W