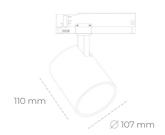

## LUMINAIRE

Weight 0,7 [kg]

Protection rating IP , IK , class IP 20, IK 1,

Luminaire colour GREY

Cover Plastic

Operating voltage 220-240V 50-60Hz

## Spotlight LED

Track mounted LED spotlight. Aluminium housing. Ceiling base installation possible. Available in white, black and grey. Any RAL palette colour available on enquiry. Reflector beams available: 15°, 23°, 38°, 45° and 60°. Maximum power is 31W