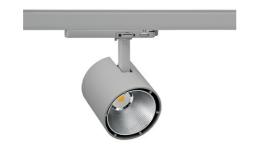

## Spotlight LED

Track mounted LED spotlight. Aluminium housing. Ceiling base installation possible. Available in white, black and grey. Any RAL palette colour available on enquiry. Reflector beams available: 15°, 23°, 38°, 45° and 60°. Maximum power is 31W