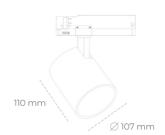

## LUMINAIRE

Weight 0,7 [kg]
Protection rating IP , IK , class IP 20, IK 1,
Luminaire colour GREY
Cover Plastic
Operating voltage 220-240V 50-60Hz