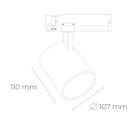

## LUMINAIRE

Weight 0.7 [kg]

Protection rating IP , IK , class IP 20, IK 01,

Luminaire colour GREY

Cover Plastic

Operating voltage 220-240V 50-

60Hz

## Spotlight LED

Track mounted LED spotlight. Aluminium housing. Ceiling base installation possible. Available in white, black and grey. Any RAL palette colour available on enquiry. Reflector beams available: 15°, 23°, 38°, 45° and 60°. Maximum power is 31W.