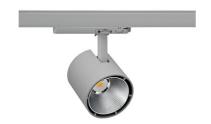

## Spotlight LED

Track mounted LED spotlight. Aluminium housing. Ceiling base installation possible. Available in white, black and grey. Any RAL palette colour available on enquiry. Reflector beams available: 15°, 23°, 38°, 45° and 60°. Maximum power is 31W.