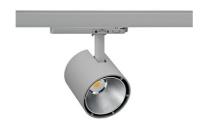

## **Spotlight LED**

Track mounted LED spotlight. Aluminium housing. Ceiling base installation possible. Available in white, black and grey. Any RAL palette colour available on enquiry. Reflector beams available: 15°, 23°, 38°, 45° and 60°. Maximum power is 31W.

## **LUMINAIRE**

Weight 0.7 [kg]

Protection rating IP , IK , class IP 20, IK 01,

Luminaire colour GREY

Cover Plastic

Operating voltage 220-240V 50-

Note: All data are typical values. Tolerance of measurements +/-10% System features may change with product improvements due to technical advances.