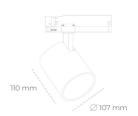

## **LUMINAIRE**

Weight 0.7 [kg]

Protection rating IP , IK , class IP 20, IK 01,

Luminaire colour GREY

Cover Plastic

Operating voltage 220-240V 50-

Note: All data are typical values. Tolerance of measurements +/-10% System features may change with product improvements due to technical advances.