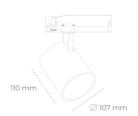

## **LUMINAIRE**

Weight 0.7 [kg]

Protection rating IP , IK , class IP 20, IK 01,

Luminaire colour GREY

Cover Plastic

Operating voltage 220-240V 50-60Hz

Note: All data are typical values. Tolerance of measurements +/-10% System features may change with product improvements due to technical advances.