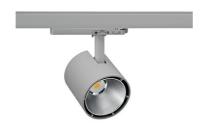

## SPOTLIGHT LIDER A 930 31W 60° GREY PREMIUM COLOR ON/OFF

Article number: N004-K0001-PC930-HA-G60-ZE51\_800-S1-###

| LED | COR |
|-----|-----|
|     |     |
|     |     |

Light colour 3000 [K]
PREMIUM
CRI COLOR

## **Spotlight LED**

Track mounted LED spotlight. Aluminium housing. Ceiling base installation possible. Available in white, black and grey. Any RAL palette colour available on enquiry. Reflector beams available: 15°, 23°, 38°, 45° and 60°. Maximum power is 31W.