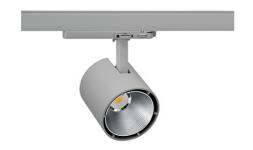

## Spotlight LED

Track mounted LED spotlight. Aluminium housing. Ceiling base installation possible. Available in white, black and grey. Any RAL palette colour available on enquiry. Reflector beams available: 15°, 23°, 38°, 45° and 60°. Maximum power is 31 W.